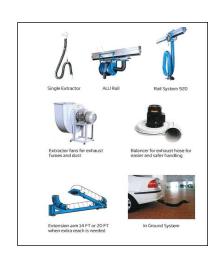

#### **Nederman's Extraction Products:**

- \*Spring hose reels
- \*Motorized hose reels
- \*Exhaust extraction for fixed installations, swivel arms and rail-borne systems
- \*Exhaust nozzels for every vehicle type
- \*Touchless exhaust extraction system
- \*Single Extractor
- \*ALU Rail
- \*Rail system 920
- \*Extractor fans for exhaust fumes and dust
- \*Balancer for exhaust hose for easier and safer handling
- \*Extension arm 14Ft. or 20Ft. when extra reach is needed
- \*In ground system