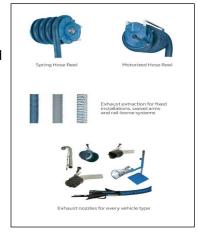

#### **Nederman's Extraction Products:**

- \*Spring hose reels
- \*Motorized hose reels
- \*Exhaust extraction for fixed installations, swivel arms and rail-borne systems
- \*Exhaust nozzels for every vehicle type
- \*Touchless exhaust extraction system
- \*Single Extractor
- \*ALU Rail
- \*Rail system 920
- \*Extractor fans for exhaust fumes and dust
- \*Balancer for exhaust hose for easier and safer handling
- \*Extension arm 14Ft. or 20Ft. when extra reach is needed
- \*In ground system