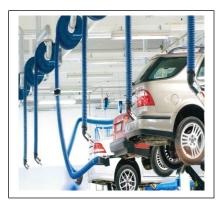

### **Vehicle Exhaust Extraction**

Nederman's products and systems are suitable for all types of vehicles – from cars, to heavy-duty vehicles and contstruction machinery. This is why their solutions can be found in all types of facilities in the automotive sector. They create designs that are adapted to your brand and needs. Clean, modern and functional.

Exhaust fumes, grinding dust, loose cables and hoses are just some of the safety hazards that can be found in repair shops and inspection facilities. Nederman will draw up plans and produce proposals with cost estimates.