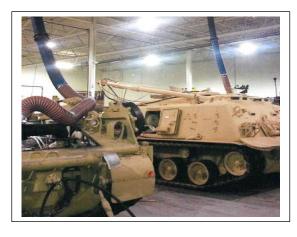

#### Nederman serves all types of vehicles and facilities:

- \*Vehicle service centers
- \*Service stations for cars, trucks, construction machinery and agricultural machinery
- \*Vehicle inspection stations
- \*Emergency stations for fire service, ambulances, etc
- \*Military vehicle depots