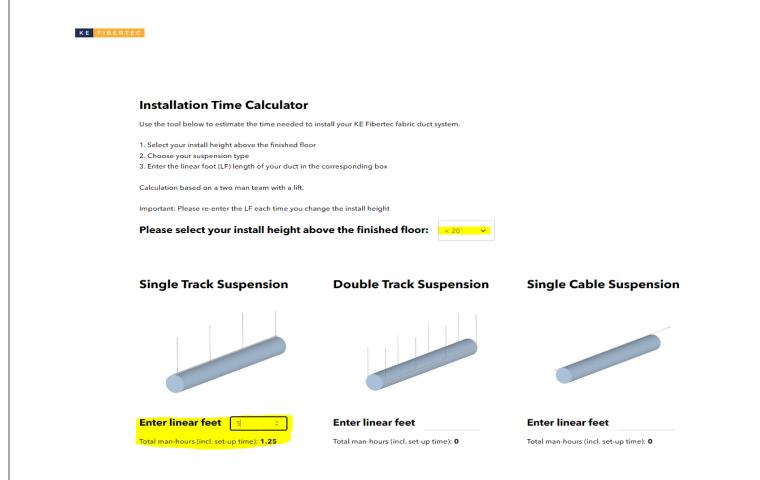

## **Installation Time Calculator for Fabric Ducts**

KE Fibertec has developed the Installation Time Calculator for Fabric Ducts and made it free to use on their website. This tool will give you the ability to correctly estimate man hours for KE Fibertec's fabric duct systems.

The new installation calculator is there to help estimators by eliminating the guess work most mechanical contractors experience when bidding projects using fabric ducts.

It requires only a few pieces of information like hanging height and linear feet of the system to generate a time estimate based on a two-man crew using a lift.